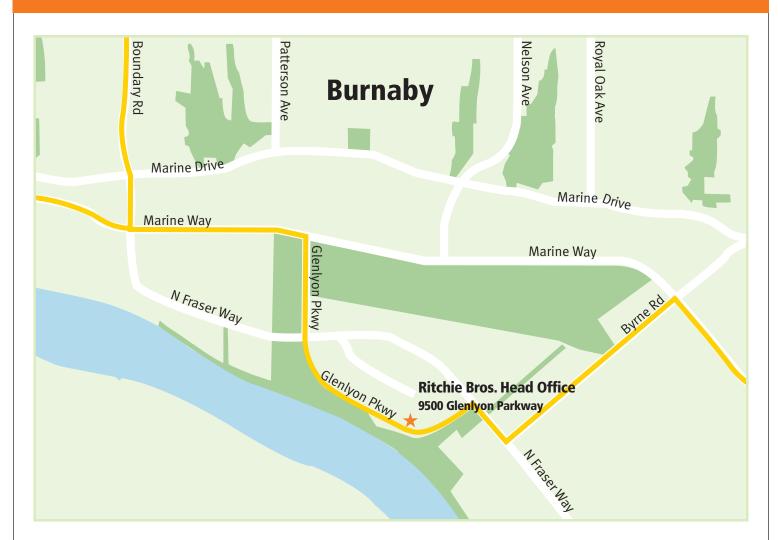

toward Vancouver
- 5. Exit onto South East Marine Drive (east)
- 6. Marine Drive becomes Marine Way at Kerr Street; continue east on Marine Way
- 7. Turn right at Glenlyon Parkway

Ritchie Bros. is located on Glenlyon Parkway, south of North Fraser Way.

### From Hwy 1 and points east

- 1. Start westbound on Highway 1
- 2. Take exit 40A to merge onto Brunette Avenue (west) toward New Westminster
- 3. Slight left at Columbia Street East
- 4. Continue on Stewardson Way
- 5. Continue on Marine Way
- 6. Turn left at Byrne Road
- 7. Turn right on North Fraser Way
- Turn left on Glenlyon Parkway. The Ritchie Bros. head office will be on your right.



**AUCTIONS DONE RIGHT.** 

Lost? Call us at 1.778.331.5500 Address: 9500 Glenlyon Parkway, Burnaby, BC V5J 0C6

# **RITCHIE BROS. HEAD OFFICE**



# Traveling by air?

Nearest international airport: Vancouver International (YVR)

#### Alternative option: Abbotsford International Airport (YXX)

## From Vancouver International Airport (YVR)

Approx. distance: 15 km (9 mi)

- 1. Exit airport and head west on Grant McConachie Way
- 2. Continue over the Arthur Laing Bridge in the LEFT lane towards Vancouver
- 3. Exit the bridge in the left lane onto South West Marine Drive
- 4. Marine Drive becomes Marine Way at Kerr Street; continue east on Marine Way
- 5. Turn right at Glenlyon Parkway

Ritchie Bros. is located on Glenlyon Parkway, south of North Fraser Way.

# Using public transit?

**Nearest SkyTrain stations:** Metrotown, Royal Oak and Edmonds

#### Nearest bus routes:

- 116 servicing Burnaby & New Westminster stops at Metrotown a