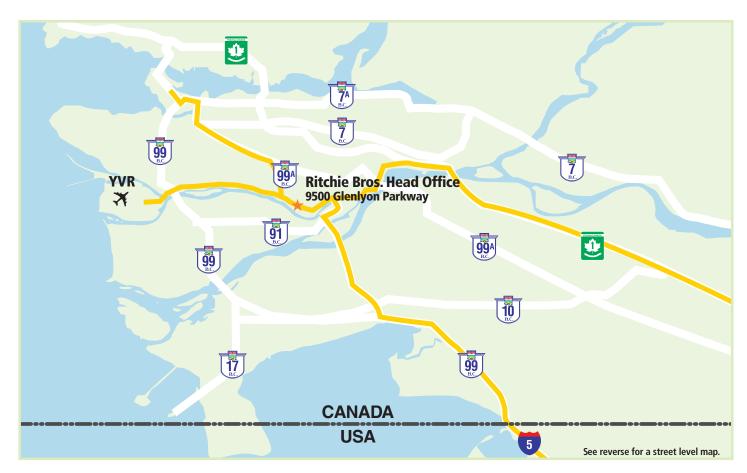

### From downtown Vancouver

Approx. distance: 16 km (10 mi.)

- 1. Head south over either the Granville, Burrard or Cambie Street bridge
- 2. Turn left on West Broadway and head east
- 3. Turn right at Kingsway
- 4. Turn right at Boundary Road
- 5. Turn left at Marine Way
- 6. Turn right at Glenlyon Parkway

#### From the USA and points south

- 1. Start northbound on I-5
- 2. Enter Canada at the Peace Arch border crossing (I-5 becomes Highway 99 at the border)
- 3. Take exit 37 onto Highway 91 toward Delta/Surrey
- 4. Take the exit onto Knight Street toward Vancouver
- 5. Exit onto South East Marine Drive (east)
- 6. Marine Drive becomes Marine Way at Kerr Street; continue east on Marine Way
- 7. Turn right at Glenlyon Parkway

### From Hwy 1 and points east

- 1. Start westbound on Highway 1
- 2. Take exit 40A to merge onto Brunette Avenue (west) toward New Westminster
- 3. Slight left at Columbia Street East
- 4. Continue on Stewardson Way
- 5. Continue on Marine Way
- 6. Turn left at Byrne Road
- 7. Turn right on North Fraser Way
- Turn left on Glenlyon Parkway. The Ritchie Bros. head office will be on your right.

# Traveling by air?

Nearest international airport: Vancouver International (YVR)

## From Vancouver International Airport (YVR)

Approx. distance: 15 km (9 mi)

- 1. Exit airport and head west on Grant McConachie Way
- 2. Continue over the Arthur Laing Bridge in the LEFT lane towards Vancouver
- 3. Exit the bridge in the left lane onto South West Marine Drive
- 4. Marine Drive becomes Marine Way at Kerr Street; continue east on Marine Way
- 5. Turn right at Glenlyon Parkway