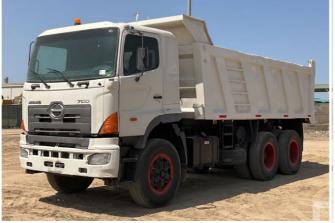

NISSAN 200 w/ Socage S0-0009 on 4x2

2015 MERCEDES-BENZ ACTROS 1840 4x2

1 / 3, HINO 700 4041 6x4

2016 MERCEDES-BENZ ACTROS 2545 18000 L 6x4 Sleeper