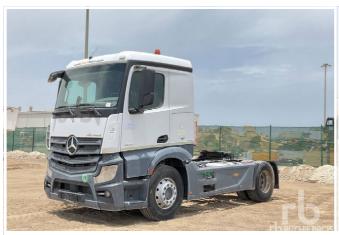

NISSAN 200 w/ Socage S0-0009 on 4x2

2015 MERCEDES-BENZ ACTROS 1840 4x2

1 / 3, HINO 700 4041 6x4

2016 MERCEDES-BENZ ACTROS 2545 18000 L 6x4 Sleeper