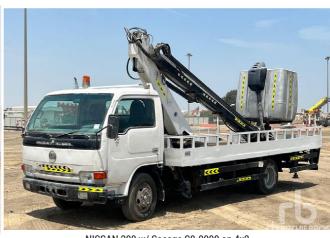

NISSAN 200 w/ Socage S0-0009 on 4x2

2015 MERCEDES-BENZ ACTROS 1840 4x2

1 / 3, HINO 700 4041 6x4

2016 MERCEDES-BENZ ACTROS 2545 18000 L 6x4 Sleeper