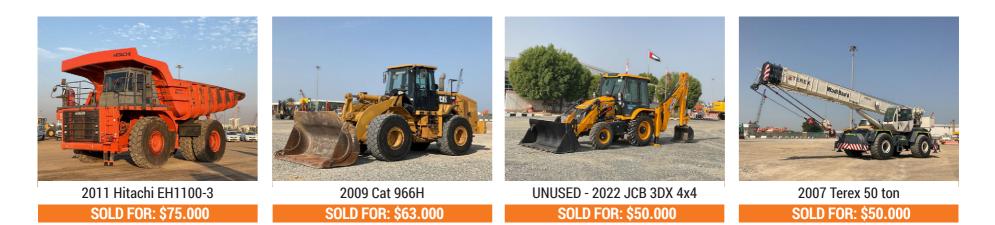

# **THE BEST RESULTS**

These were some of the top-selling items in our *previous* auction: DUBAI, ARE / 20 - 21 March 2023 UNRESERVED PUBLIC AUCTION

rb RITCHIE BROS

2015 Zoomlion QUY260 260 ton SOLD FOR: \$34.5000

2008 Cat 140H SOLD FOR: \$94.000

2014 Volvo L180G SOLD FOR: \$90.000

UNUSED - 2022 Hyundai R210 SOLD FOR: \$86.000