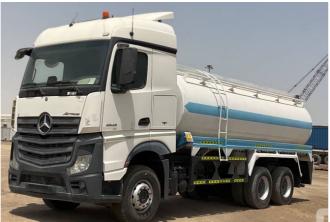

NISSAN 200 w/ Socage S0-0009 on 4x2

2015 MERCEDES-BENZ ACTROS 1840 4x2

1 / 3, HINO 700 4041 6x4

2016 MERCEDES-BENZ ACTROS 2545 18000 L 6x4 Sleeper