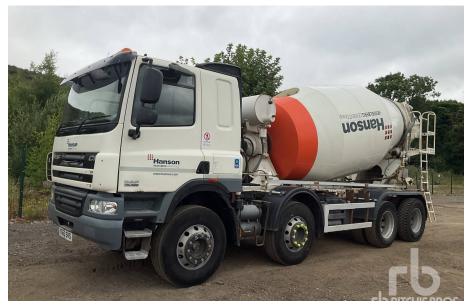

2015 GENIE GS3369RT 4x4 Diesel

1/4 - 2013 DAF CF 75.360 8x4 Twin-Steer Front Discharge

2017 SCANIA G410 8x4 Twin-Steer

2019 Renault C430 8x4

2018 DOOSAN D30GP 3000 kg

2020 KUBOTA RTV-X900 4x4