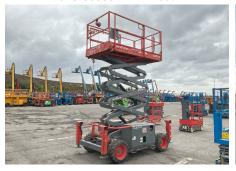

2015 GENIE GS3369RT 4x4 Diesel

1/4 - 2013 DAF CF 75.360 8x4 Twin-Steer Front Discharge

2017 SCANIA G410 8x4 Twin-Steer

2019 Renault C430 8x4

2018 DOOSAN D30GP 3000 kg

2020 KUBOTA RTV-X900 4x4