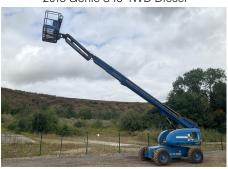

#### 14 & 15 August 2024.cd//k/CBMtaGBR

2019 MECALAC TA3H 3 ton 4x4

2021 JCB 6FT-2

2016 Genie S45 4WD Diesel

Genie S125 4WD Diesel

JLG 660SJ 4WD Diesel

2016 Skyjack SJ9250 RT

2019 Skyjack SJ6832 4x4