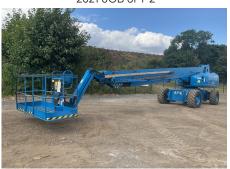

#### 14 & 15 August 2024.cd//k/CBMtaGBR

2019 MECALAC TA3H 3 ton 4x4

2021 JCB 6FT-2

2016 Genie S45 4WD Diesel

Genie S125 4WD Diesel

JLG 660SJ 4WD Diesel

2016 Skyjack SJ9250 RT

2019 Skyjack SJ6832 4x4