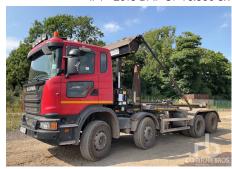

2015 GENIE GS3369RT 4x4 Diesel

1/4 - 2013 DAF CF 75.360 8x4 Twin-Steer Front Discharge

2017 SCANIA G410 8x4 Twin-Steer

2019 Renault C430 8x4

2018 DOOSAN D30GP 3000 kg

2020 KUBOTA RTV-X900 4x4