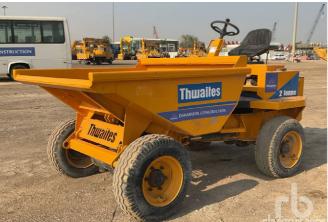

# A selection of our CURRENT AUCTION INVENTORY

2023 JOHN DEERE 5075E (Unused)

1 / 3, 2019 DEUTZ-FAHR 6110.4W

MASSEY FERGUSON MF165

KUBOTA M4050

THWAITES MACH215 4x4

2014 GEHL 4640

2021 BOBCAT S18 (Unused)