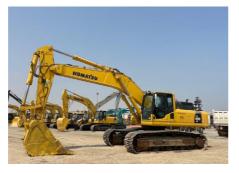

## THE BEST RESULTS

These were some of the top-selling items in our *previous* auction: DUBAI, ARE / 19 & 20 September 2023

2020 XCMG QAY260 260 ton 12x6x10 SOLD FOR: \$252,500

2019 Komatsu PC400LC-8R SOLD FOR: \$132,000