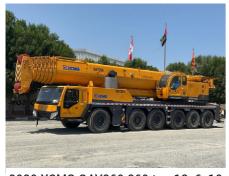

## THE BEST RESULTS

These were some of the top-selling items in our *previous* auction: DUBAI, ARE / 19 & 20 September 2023

2020 XCMG QAY260 260 ton 12x6x10 SOLD FOR: \$252,500

2019 Komatsu PC400LC-8R SOLD FOR: \$132,000