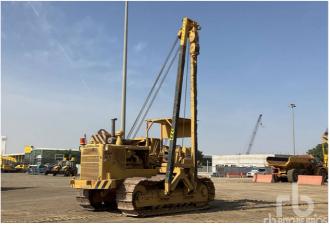

1 / 2, 2016 HAMM GRW24 8 Wheel

XCMG QY50B 50 ton

LIEBHERR LTM1090/2 90 ton 8x8x8

TADANO TG1000 10x6x4

LIEBHERR LT1070 70 ton 8x8x8

2012 XCMG QY50B 50 ton 8x4x4

TADANO GT550E 55 ton 8x4x4

TAMROCK MINIMATIC HD205 Rubber Tire