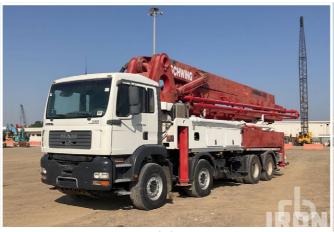

SANDVIK DP900 Crawler Mounted

JLG 1250AJP 4WD Diesel

2022 MAN TGS33.480 6x6

1 / 2, 2016 RENAULT C380 6x4 Sleeper

2022 VOLVO FH500 4x2 Sleeper

2019 UD QUESTER GWE 420 6x4

MAN TGA41.390 2006 Schwing S42SX 42 m on 8x4 ...