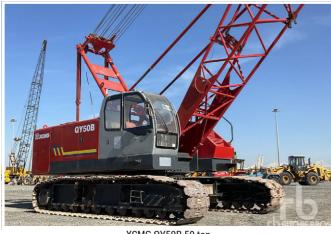

1 / 2, 2016 HAMM GRW24 8 Wheel

XCMG QY50B 50 ton

LIEBHERR LTM1090/2 90 ton 8x8x8

TADANO TG1000 10x6x4

LIEBHERR LT1070 70 ton 8x8x8

2012 XCMG QY50B 50 ton 8x4x4

TADANO GT550E 55 ton 8x4x4

TAMROCK MINIMATIC HD205 Rubber Tire