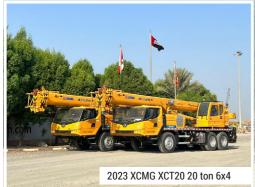

1 / 2, 2016 HAMM GRW24 8 Wheel

XCMG QY50B 50 ton

LIEBHERR LTM1090/2 90 ton 8x8x8

TADANO TG1000 10x6x4

LIEBHERR LT1070 70 ton 8x8x8

2012 XCMG QY50B 50 ton 8x4x4

TADANO GT550E 55 ton 8x4x4

TAMROCK MINIMATIC HD205 Rubber Tire