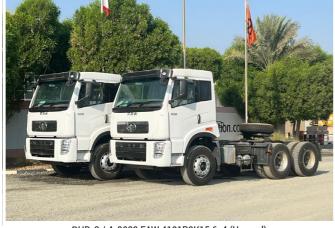

1 / 4, RENAULT KERAX 350 6x4

RHD, 2 / 4, 2023 FAW 4181P2K15 6x4 (Unused)

RHD, 1 / 11, 2023 FAW 3256P2K2 6x4 Sleeper (Unused)

2 / 6, 2017 TOYOTA PRADO 150L 4x4